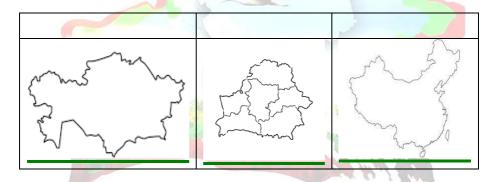

<u>Task 1. Find a picture of our country. Paint it</u> green colour.

<u>Task 2. Match the pictures with the names of the countries.</u>

BELARUS CHINA KAZAKHSTAN

<u>Paint\_CHINA\_red colour. Paint\_KAZAKHSTAN vellow colour.</u>