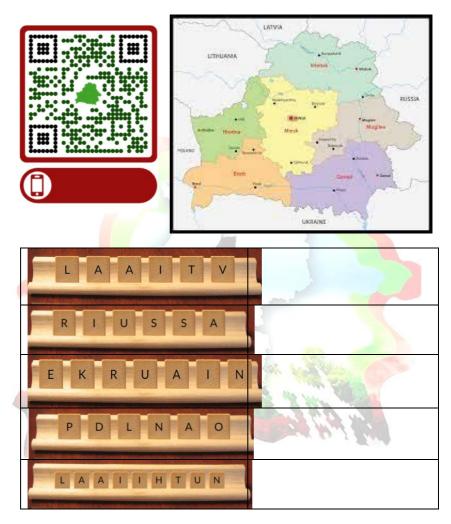

<u>Task 5.</u> Belarus is divided into six regions. Choose the correct cities using the map. Underline them.

#### **Belarus Cities:**

Babruysk, Kobryn, Lida, Baranavichy, Barysaw, Brest, Byahoml, Byaroza, Bykhaw, Davyd-Garadok, Garadok, Glybokaye, Gomel, Grodno, Krychaw, Mogilev, Maladzyechna, Mazyr, Minsk, Mstsislaw, Navahrudak, Navapolatsk, Orsha, Pastavy, Pinsk, Polatsk, Ragachow, Rechysta, Salihorsk, Slutsk, Svetlagorsk, Talachyn, Valozhyn, Volkovysk, Vidzy, Vitebsk and Zhlobin.