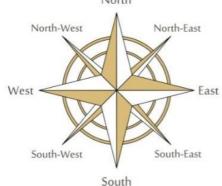

Task 3. Use our map to find Belarus and color it red.

Task 4.Посмотри как называютсястороны света на английском языкеNorth(Cardinal points)и нанеси их на карту.

Task 5. Look at the map. What countries does Belarus border on?