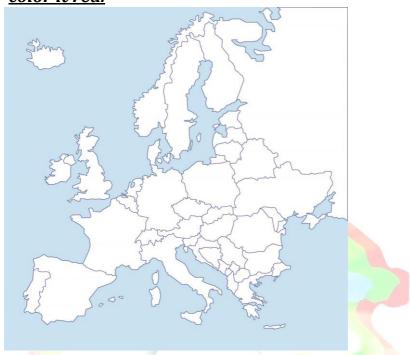

Task 3. Use our map to find Belarus and color it red.

Task 4.Посмотри как называютсястороны света на английском языкеNorth(Cardinal points)и нанеси их на карту.

Task 5. Look at the map. What countries does Belarus border on?