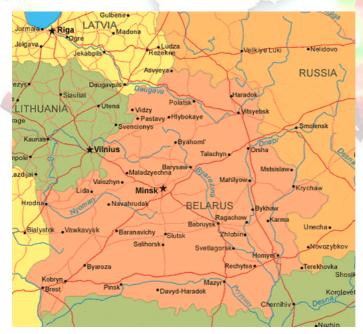

Task 3. Use our map to find Belarus and color it red.

Task 4.Посмотри как называютсястороны света на английском языкеNorth(Cardinal points)и нанеси их на карту.

Task 5. Look at the map. What countries does Belarus border on?

## <u>Task 6. Read the text. What words are missing?</u>

| Belarus is located in the part of              |
|------------------------------------------------|
| Europe. The total area of Belarus is 207,600   |
| square kilometers. It borders on Lithuania and |
| Latvia, Ukraine                                |
| , Russia, and                                  |
| Poland                                         |
|                                                |
| eastern in the north-west in the south         |
| in the east in the west                        |

<u>Task 5.</u> Belarus is divided into six regions. Choose the correct cities using the map. Underline them.

#### **Belarus Cities:**

Babruysk, Kobryn, Lida, Baranavichy, Barysaw, Brest, Byahoml, Byaroza, Bykhaw, Davyd-Garadok, Garadok, Glybokaye, Gomel, Grodno, Krychaw, Mogilev, Maladzyechna, Mazyr, Minsk, Mstsislaw, Navahrudak, Navapolatsk, Orsha, Pastavy, Pinsk, Polatsk, Ragachow, Rechysta, Salihorsk, Slutsk, Svetlagorsk, Talachyn, Valozhyn, Volkovysk, Vidzy, Vitebsk and Zhlobin.