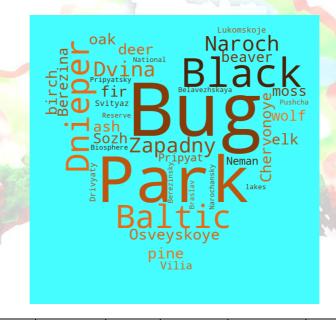

<u>Task 3.</u> Complete the chart using the wordcloud

| <u>sea</u> | <u>river</u> | <u>park</u> | <u>lake</u> | <u>animal</u> | <u>plant</u> |
|------------|--------------|-------------|-------------|---------------|--------------|
|            |              |             |             |               |              |